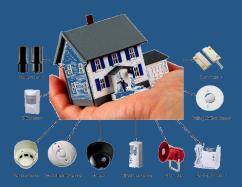

### Physical Security

Physical security addresses design, implementation, and maintenance of countermeasures that protect physical resources of an organization. Most controls can be circumvented if attacker gains physical access.

# WOLF Technologies

WOLF Security is fully equipped on following subjects to train any **OUTFIT** for its security and safety point of view. Emergency Response Management. Fire Fighting and Explosions drill. Security of Parking Lots/Access Control. Use of Modern Electro Mechanical security Gadgetry including Biometric systems. Evasive and Defensive Driving Trainings.