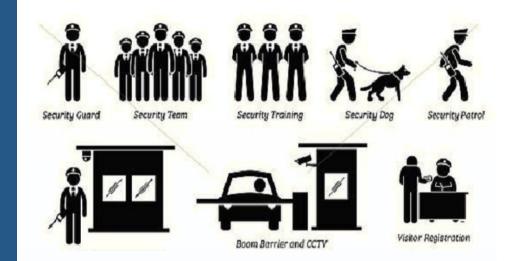

### SECURITY SOLUTIONS

- GUARDING SERVICES
- EMERGENCY RESPONSE TEAMS
- ALARMS SERVCES
- CLOSE PROTECTION
- HOTEL SECURITY
- CONSTRUCTION SITE SECURITY
- SPECIAL EVENT SECURITY

# Portfolio

WOLF Security Services is a leader in high quality effective security services (armed and unarmed), innovative surveillance, access control systems, and expert consulting / Training.

Seasoned professionals who are Expert and experienced in security planning and operations. All of our Guards are, bonded, and Professional.